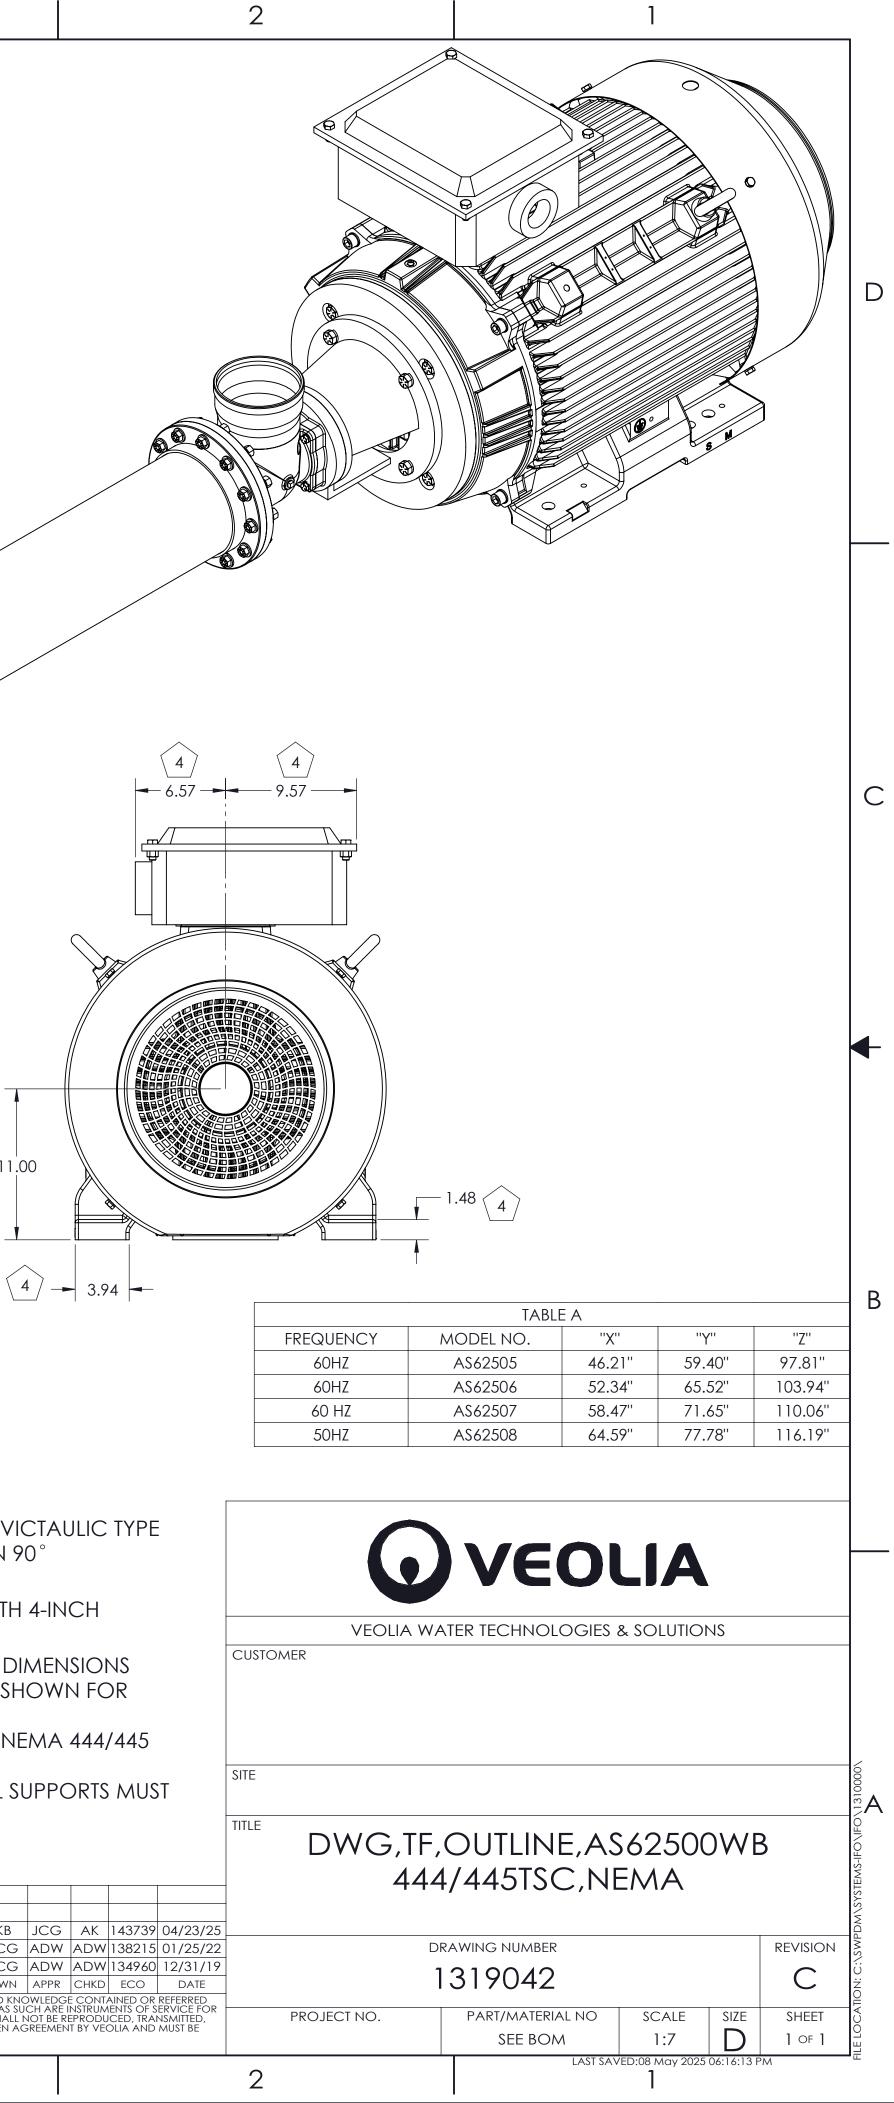

8

7

6

3

4 11.00

NOTES:

- . DIMENSIONS ARE IN INCHES.
- 2 AS62500 PUMP MODELS MATE WITH 6-INCH VICTAULIC TYPE CLAMPED UNION. INLET MAY BE ROTATED IN 90° INCREMENTS.
- 3 PUMP DISCHARGE CONNECTIONS MATE WITH 4-INCH VICTAULIC TYPE CLAMPED UNION.
- 4 TEFC 444/445 TSC MOTOR SHOWN. MOTOR DIMENSIONS WILL VARY WITH MANUFACTURER AND ARE SHOWN FOR REFERENCE ONLY.

5. PUMP AND MOTOR ADAPTER WILL ACCEPT NEMA 444/445 TSC FRAMED ELECTRIC MOTOR. THE 444/445TSC FRAME MOTORS AND SHELL SUPPORTS MUST HAVE A BASE AND BE RIGIDLY MOUNTED.

| С                                                                                                                                                                                                                                                                                                                                                                        | VEOLIA REBRANDING                | KB  | - |
|--------------------------------------------------------------------------------------------------------------------------------------------------------------------------------------------------------------------------------------------------------------------------------------------------------------------------------------------------------------------------|----------------------------------|-----|---|
| В                                                                                                                                                                                                                                                                                                                                                                        | UPDATE TABLE AND COUPLING DESIGN | JCG | 1 |
| Α                                                                                                                                                                                                                                                                                                                                                                        | INITIAL DESIGN                   | JCG | A |
| REV                                                                                                                                                                                                                                                                                                                                                                      | DESCRIPTION                      | DWN | , |
| PROPRIETARY AND CONFIDENTIAL: THIS DRAWING AND ALL INFORMATION AND KNOW<br>HEREIN ARE THE CONFIDENTIAL AND PROPRIETARY PROPERTY OF VEOLIA AND AS SUCI<br>USE SOLELY WITH RESPECT TO THIS PROJECT. THESE INSTRUMENTS OF SERVICE SHALL NC<br>DISCLOSED OR USED OTHERWISE IN WHOLE OR IN PART, WITHOUT PRIOR WRITTEN AGR<br>IMMEDIATELY RETURNED OR DESTROYED UPON REQUEST. |                                  |     |   |