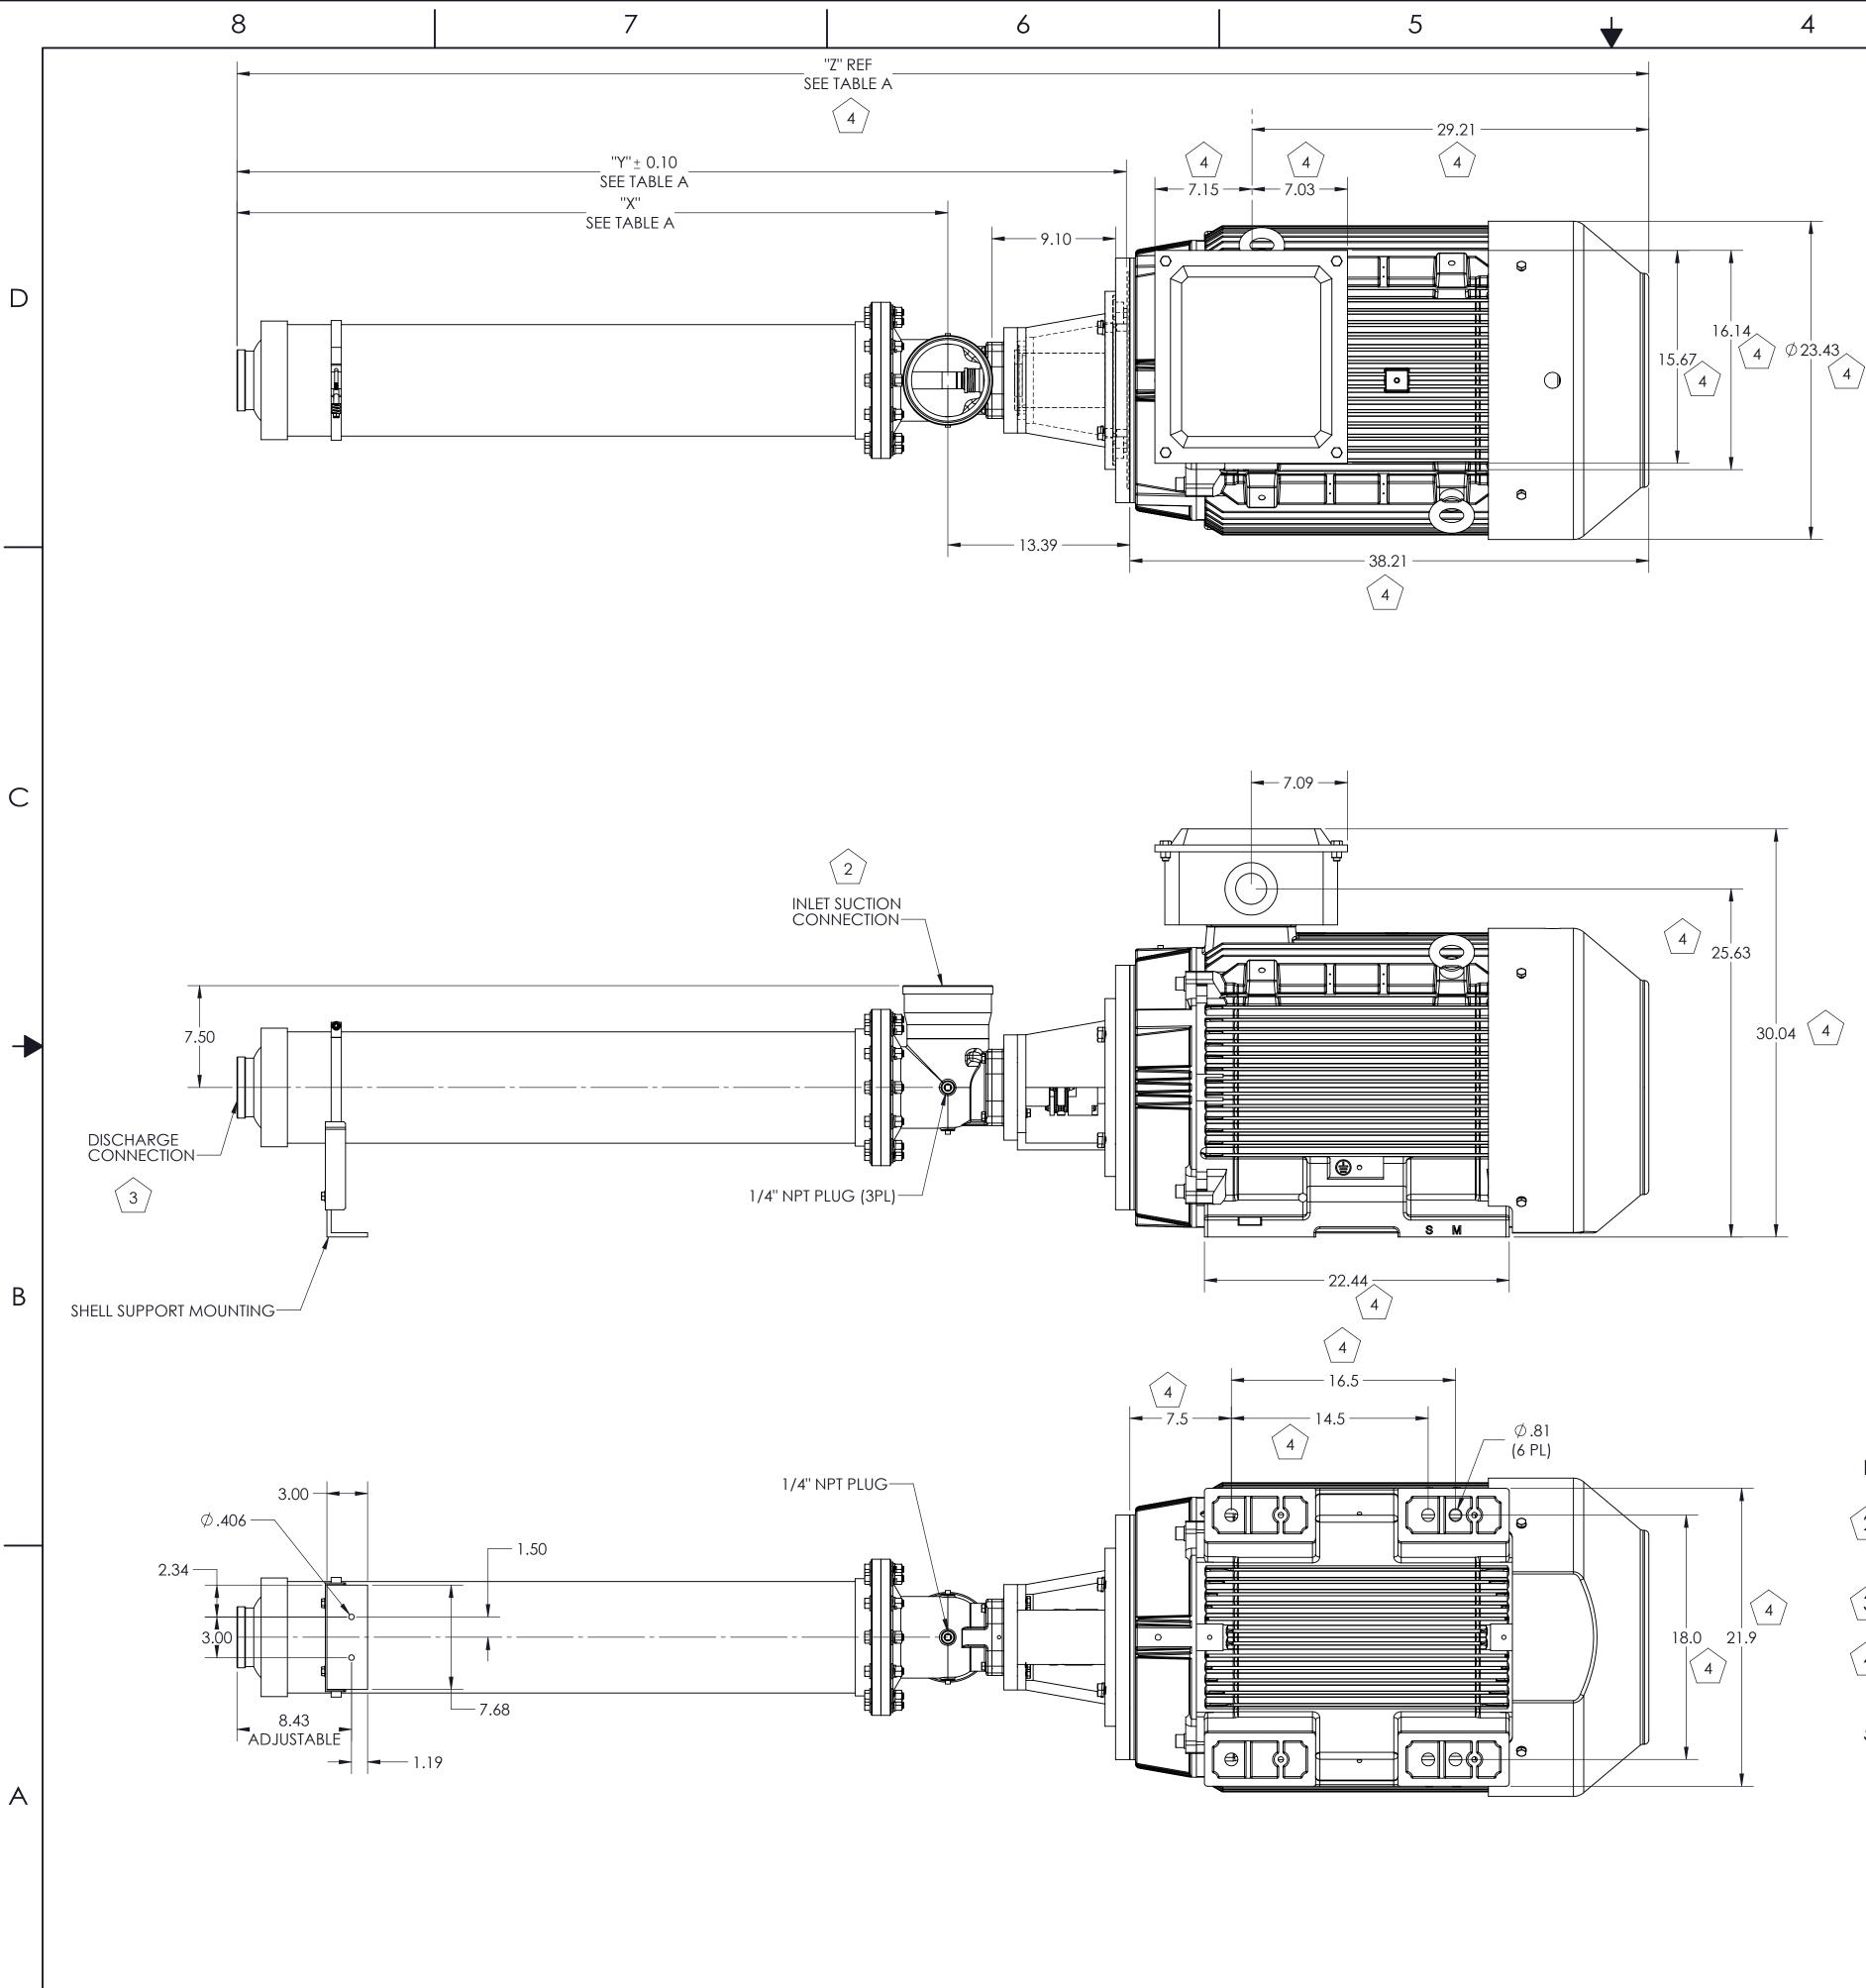

8

7

6

3

4 11.00

NOTES:

- . DIMENSIONS ARE IN INCHES.
- 2 AS62500 PUMP MODELS MATE WITH 6-INCH VICTAULIC TYPE CLAMPED UNION. INLET MAY BE ROTATED IN 90° INCREMENTS.
- 3 PUMP DISCHARGE CONNECTIONS MATE WITH 4-INCH VICTAULIC TYPE CLAMPED UNION.
- 4 TEFC 444/445 TSC MOTOR SHOWN. MOTOR DIMENSIONS WILL VARY WITH MANUFACTURER AND ARE SHOWN FOR REFERENCE ONLY.

5. PUMP AND MOTOR ADAPTER WILL ACCEPT NEMA 444/445 TSC FRAMED ELECTRIC MOTOR. THE 444/445TSC FRAME MOTORS AND SHELL SUPPORTS MUST HAVE A BASE AND BE RIGIDLY MOUNTED.

| С                                                                                                                                                                                                                                                                                                                                                                        | VEOLIA REBRANDING                | KB  | - |
|--------------------------------------------------------------------------------------------------------------------------------------------------------------------------------------------------------------------------------------------------------------------------------------------------------------------------------------------------------------------------|----------------------------------|-----|---|
| В                                                                                                                                                                                                                                                                                                                                                                        | UPDATE TABLE AND COUPLING DESIGN | JCG | 1 |
| Α                                                                                                                                                                                                                                                                                                                                                                        | INITIAL DESIGN                   | JCG | A |
| REV                                                                                                                                                                                                                                                                                                                                                                      | DESCRIPTION                      | DWN | , |
| PROPRIETARY AND CONFIDENTIAL: THIS DRAWING AND ALL INFORMATION AND KNOW<br>HEREIN ARE THE CONFIDENTIAL AND PROPRIETARY PROPERTY OF VEOLIA AND AS SUCI<br>USE SOLELY WITH RESPECT TO THIS PROJECT. THESE INSTRUMENTS OF SERVICE SHALL NC<br>DISCLOSED OR USED OTHERWISE IN WHOLE OR IN PART, WITHOUT PRIOR WRITTEN AGR<br>IMMEDIATELY RETURNED OR DESTROYED UPON REQUEST. |                                  |     |   |